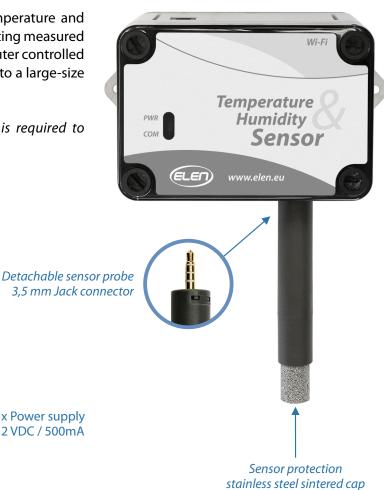

The **THS SENSOR 40 12DC Wi-Fi** is an air temperature and humidity sensor with Wi-Fi interface for transmitting measured values to a master device. It can be used in computer controlled measurement systems or as a peripheral device to a large-size LED display, which displays the measured values.

External power supply adapter 230VAC/12VDC is required to power the sensor (included).