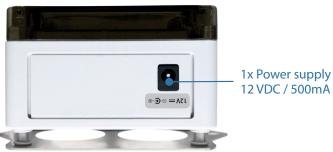

External power supply adapter 230VAC/12VDC is required to power the sensor (included).

## **Connections**