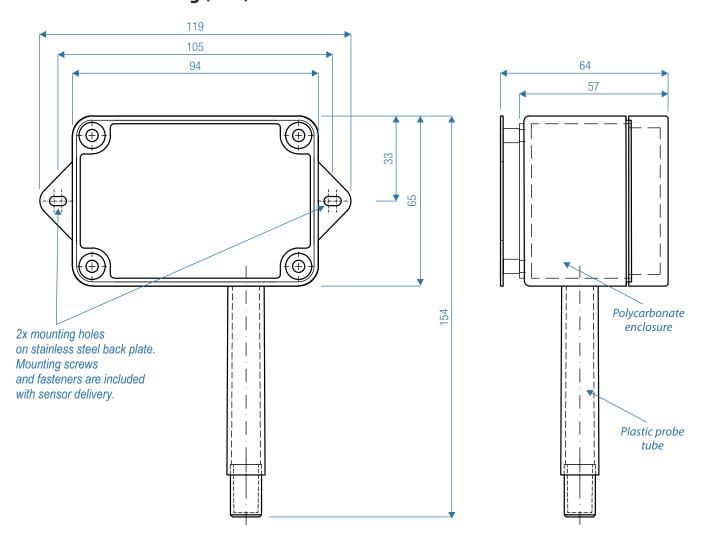

|  |
| Communication protocol             | Modbus TCP, TCP/IP (ASCII)                                                                                  |  |
| Software                           | DataLoggerTH for Windows (available for download)                                                           |  |
| Environment of use                 | interior (IP 40)                                                                                            |  |
| Power supply                       | adapter 12 VDC/500 mA (included)                                                                            |  |
| Compatibility                      | used with LED displays ELEN, NDA series, or stand-alone                                                     |  |

## **Dimensional Drawing (mm)**



## **Graphs - Sensirion SHT31 parameters**



**Graph No. 1:** Accuracy for temperature in °C.



**Graph No. 2:** Accuracy for relative humidity at 25°C.

VAT No.: SK2020518104 Bank account for EUR currency: IBAN: SK50 7500 0000 0001 1330 0093 SWIFT/BIC: CEKOSKBX Registration in Commercial Register: District Court Presov, section Sro, insert No. 75/P