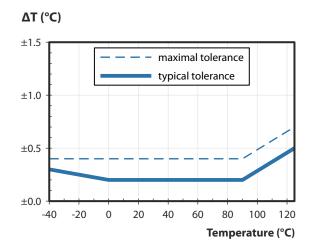

## **Graphs - Sensirion SHT31 parameters**

**Graph No. 1:** Accuracy for temperature in °C.

**Graph No. 2:** Accuracy for relative humidity at 25°C.

VAT No.: SK2020518104 Bank account for EUR currency: IBAN: SK50 7500 0000 0001 1330 0093 SWIFT/BIC: CEKOSKBX Registration in Commercial Register: District Court Presov, section Sro, insert No. 75/P