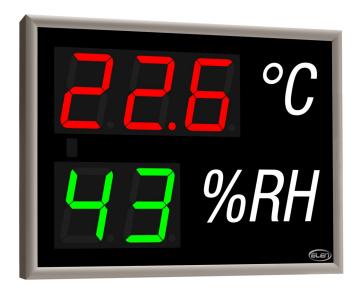

The **NDA 100/3-2 TH RG L30 230AC PoE LAN** is an electronic monitoring device which displays air temperature and humidity on a large format.

It is suitable for use in indoor environment (public institutions, banks, bus and railway stations, airports, schools, offices, hotels, restaurants, etc.).

Its enclosure consists of aesthetic anodized aluminum frame, non-glare front cover glass and steel back panel. Excellent readability is ensured by super-bright 7-segment LED modules with a wide viewing angle.

## **Display Specifications**

| Number of digits                                                  | Temperature - 3, Humidity - 2                                                                                                              |  |
|-------------------------------------------------------------------|--------------------------------------------------------------------------------------------------------------------------------------------|--|
| Height of digits                                                  | 100 mm                                                                                                                                     |  |
| Readability range                                                 | 40 m                                                                                                                                       |  |
| LED type Super bright 7-segment LED modules                       |                                                                                                                                            |  |
| LED colour                                                        | <b>D colour</b> Temperature - Red, Yellow, Green; Humidity - Red, Yellow, Green                                                            |  |
| Viewing angle                                                     | 120°                                                                                                                                       |  |
| Fixed labels °C and %RH                                           |                                                                                                                                            |  |
| Frame colour / type Matt warm grey / aesthetic anodized aluminium |                                                                                                                                            |  |
| Front cover Non-glare, grey colour tinted PMMA glass              |                                                                                                                                            |  |
| Connections                                                       | 1x RS485 - external temperature and humidity sensor<br>1x USB type B connector for configuration settings<br>1x LAN PoE - Ethernet TCP/ IP |  |
| Class of protection                                               | IP 30, indoor use only                                                                                                                     |  |
| Power supply                                                      | LAN PoE                                                                                                                                    |  |
| Power consumption                                                 | 6,5 W                                                                                                                                      |  |
| Dimensions                                                        | 470 mm x 350 mm x 74 mm                                                                                                                    |  |
| Weight 4,4 kg                                                     |                                                                                                                                            |  |
| Accessories included                                              | Wall mounting brackets, screws and fasteners                                                                                               |  |