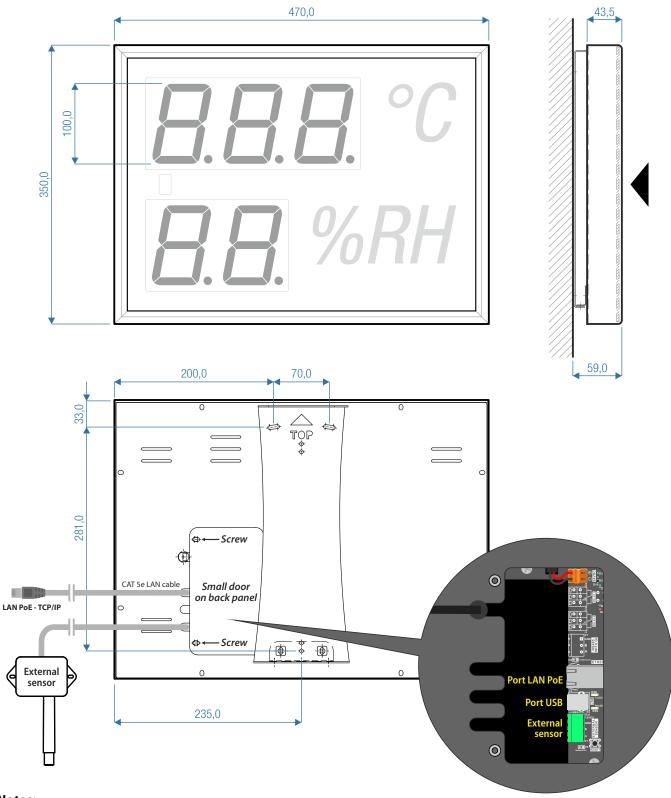

## **Dimensional Drawing (mm)**

## **Notes:**

- 1. External sensor connector is located under small door on back panel, green connector P1 (remove 2 screws).
- 2. Fixed labels can be changed according to customer specification.