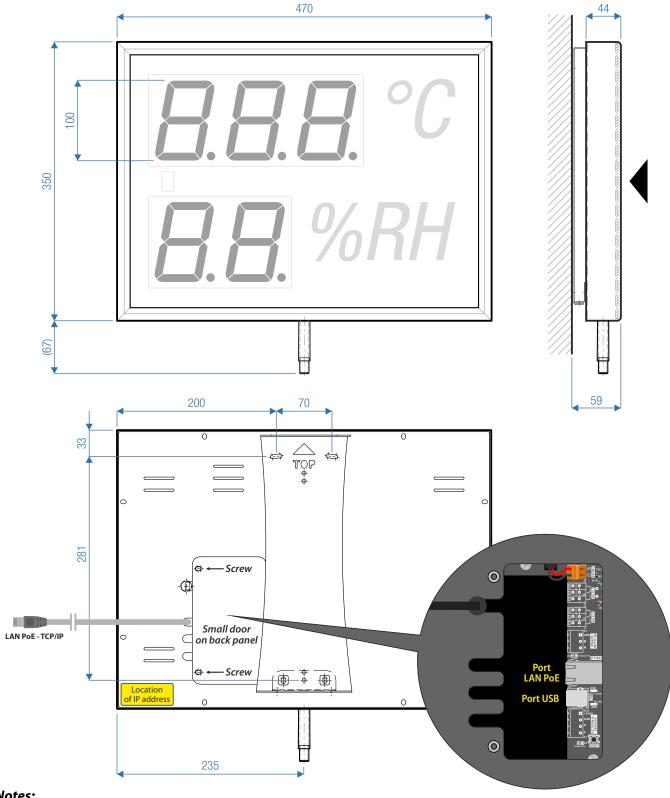

## **Display Specifications**

| Number of digits     | Temperature - 3, Humidity - 2                                             |
|----------------------|---------------------------------------------------------------------------|
| Height of digits     | 100 mm                                                                    |
| Readability range    | 40 m                                                                      |
| LED type             | Super bright 7-segment LED modules                                        |
| LED colour           | Temperature - Red, Yellow, Green; Humidity - Red, Yellow, Green           |
| Viewing angle        | 120°                                                                      |
| Fixed labels         | °C and %RH                                                                |
| Frame colour / type  | Matt warm grey / aesthetic anodized aluminium                             |
| Front cover          | Non-glare, grey colour tinted PMMA glass                                  |
| Connections          | 1x USB type B connector (service use only) 1x LAN PoE - Ethernet TCP/ IP  |
| Class of protection  | IP 30, indoor use only                                                    |
| Power supply         | LAN PoE                                                                   |
| Power consumption    | 6,5 W                                                                     |
| Dimensions           | 470 mm x 350 mm (417 mm) x 59 mm (see drawing on next page)               |
| Weight               | 4,5 kg                                                                    |
| Accessories included | Wall mounting console (pre-installed on back panel), screws and fasteners |

## **Dimensional Drawing (mm)**

## **Notes:**

- 1. LAN PoE connector is located under small door on back panel, connector RJ45 (remove 2 screws).
- 2. Fixed labels can be changed according to customer specification.