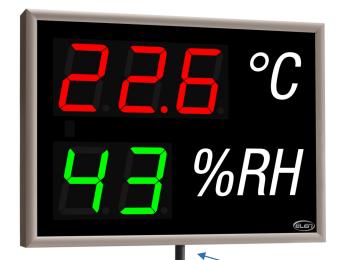

The **NDA 100/3-2 THS RG L30 PoE LAN** is an electronic monitoring device which measures and displays air temperature and humidity on a large format.

It is suitable for use in indoor environment (public institutions, banks, bus and railway stations, airports, schools, offices, hotels, restaurants, etc.).

Its enclosure consists of aesthetic anodized aluminum frame, non-glare front cover glass and steel back panel. Excellent readability is ensured by super-bright 7-segment LED modules with a wide viewing angle. Temperature and humidity sensor probe is detachable and connects into display frame from the bottom side. Display is powered from LAN Network via PoE interface.

## **Display Specifications**

| Number of digits     | Temperature - 3, Humidity - 2                                             |
|----------------------|---------------------------------------------------------------------------|
| Height of digits     | 100 mm                                                                    |
| Readability range    | 40 m                                                                      |
| LED type             | Super bright 7-segment LED modules                                        |
| LED colour           | Temperature - Red, Yellow, Green; Humidity - Red, Yellow, Green           |
| Viewing angle        | 120°                                                                      |
| Fixed labels         | °C and %RH                                                                |
| Frame colour / type  | Matt warm grey / aesthetic anodized aluminium                             |
| Front cover          | Non-glare, grey colour tinted PMMA glass                                  |
| Connections          | 1x USB type B connector (service use only) 1x LAN PoE - Ethernet TCP/ IP  |
| Class of protection  | IP 30, indoor use only                                                    |
| Power supply         | LAN PoE                                                                   |
| Power consumption    | 6,5 W                                                                     |
| Dimensions           | 470 mm x 350 mm (417 mm) x 59 mm (see drawing on next page)               |
| Weight               | 4,5 kg                                                                    |
| Accessories included | Wall mounting console (pre-installed on back panel), screws and fasteners |