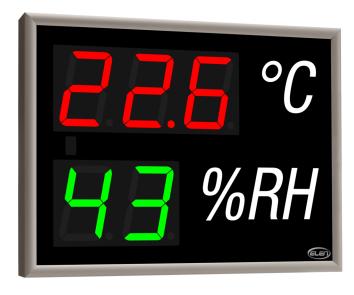

The NDA 100/3-2 TH RG L30 230AC RS485 is an electronic monitoring device which displays air temperature and humidity on a large format.

It is suitable for use in indoor environment (public institutions, banks, bus and railway stations, airports, schools, offices, hotels, restaurants, etc.).

Its enclosure consists of aesthetic anodized aluminum frame, non-glare front cover glass and steel back panel. Excellent readability is ensured by super-bright 7-segment LED modules with a wide viewing angle.

## **Display Specifications**

| Number of digits        | Temperature - 3, Humidity - 2                                                                                                                  |  |
|-------------------------|------------------------------------------------------------------------------------------------------------------------------------------------|--|
| Height of digits        | 100 mm                                                                                                                                         |  |
| Readability range       | 40 m                                                                                                                                           |  |
| LED type                | Super bright 7-segment LED modules                                                                                                             |  |
| LED colour              | Temperature - Red, Yellow, Green; Humidity - Red, Yellow, Green                                                                                |  |
| Viewing angle 120°      |                                                                                                                                                |  |
| Fixed labels °C and %RH |                                                                                                                                                |  |
| Frame colour / type     | rame colour / type Matt warm grey / aesthetic anodized aluminium                                                                               |  |
| Front cover             | ront cover Non-glare, grey colour tinted PMMA glass                                                                                            |  |
| Connections             | 1x RS485 - external temperature and humidity sensor<br>1x USB type B connector for configuration settings<br>1x PC DataLogging connector RS485 |  |
| Class of protection     | IP 30, indoor use only                                                                                                                         |  |
| Power supply            | 100-240V~, power supply cable with 2-pole EU plug, length 2 m                                                                                  |  |
| Power consumption       | 6,5 W                                                                                                                                          |  |
| Dimensions              | 470 mm x 350 mm x 74 mm                                                                                                                        |  |
| Weight                  | 4,4 kg                                                                                                                                         |  |
| Accessories included    | Wall mounting brackets, screws and fasteners                                                                                                   |  |