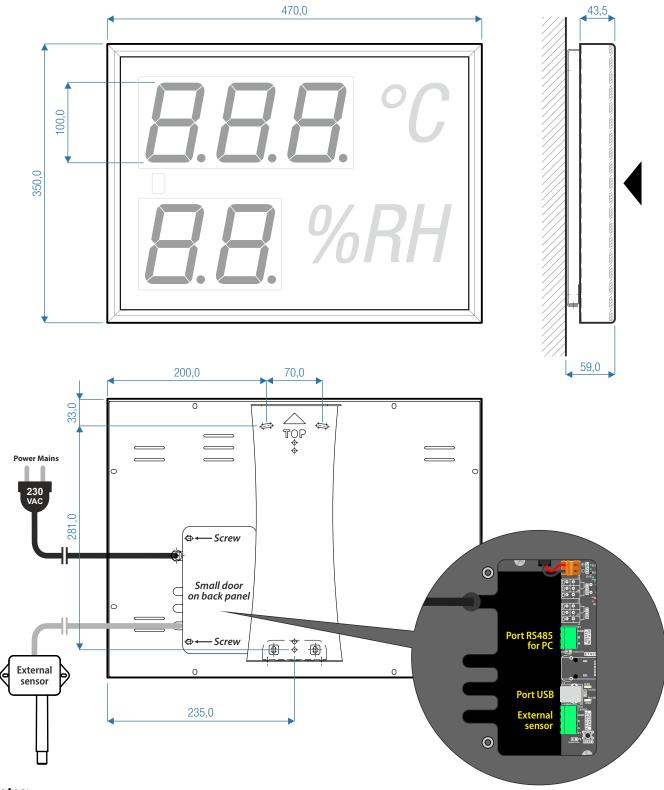

External temperature and humidity sensor connects to display with cable via serial RS485 inerface. Display is equiped with RS485 interface for connecting to PC and data logging of measured values. Power supply cable is attached from the back side.

External temperature and humidity sensor is sold separately. Ordering code for the external sensor is: ZZ0609-3.xx.

## **Dimensional Drawing (mm)**

## **Notes:**

- 1. External sensor connector is located under small door on back panel, green connector P1 (remove 2 screws).
- 2. Fixed labels can be changed according to customer specification.