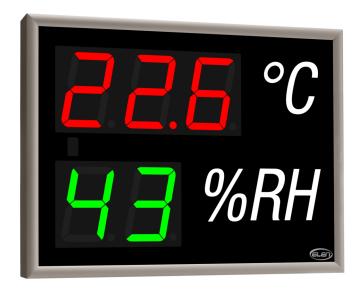

The NDA 100/3-2 TH RG L30 230AC LAN is an electronic monitoring device which displays air temperature and humidity on a large format.

It is suitable for use in indoor environment (public institutions, banks, bus and railway stations, airports, schools, offices, hotels, restaurants, etc.).

Its enclosure consists of aesthetic anodized aluminum frame, non-glare front cover glass and steel back panel. Excellent readability is ensured by super-bright 7-segment LED modules with a wide viewing angle.

## **Display Specifications**

| Number of digits        | Temperature - 3, Humidity - 2                                                                                                          |  |
|-------------------------|----------------------------------------------------------------------------------------------------------------------------------------|--|
| Height of digits        | 100 mm                                                                                                                                 |  |
| Readability range       | 40 m                                                                                                                                   |  |
| LED type                | Super bright 7-segment LED modules                                                                                                     |  |
| LED colour              | Temperature - Red, Yellow, Green; Humidity - Red, Yellow, Green                                                                        |  |
| Viewing angle           | 120°                                                                                                                                   |  |
| Fixed labels °C and %RH |                                                                                                                                        |  |
| Frame colour / type     | Matt warm grey / aesthetic anodized aluminium                                                                                          |  |
| Front cover             | Non-glare, grey colour tinted PMMA glass                                                                                               |  |
| Connections             | 1x RS485 - external temperature and humidity sensor<br>1x USB type B connector for configuration settings<br>1x LAN - Ethernet TCP/ IP |  |
| Class of protection     | IP 30, indoor use only                                                                                                                 |  |
| Power supply            | 100-240V~, power supply cable with 2-pole EU plug, length 2 m                                                                          |  |
| Power consumption       | 6,5 W                                                                                                                                  |  |
| Dimensions              | 470 mm x 350 mm x 74 mm                                                                                                                |  |
| Weight                  | 4,4 kg                                                                                                                                 |  |
| Accessories included    | Wall mounting brackets, screws and fasteners                                                                                           |  |