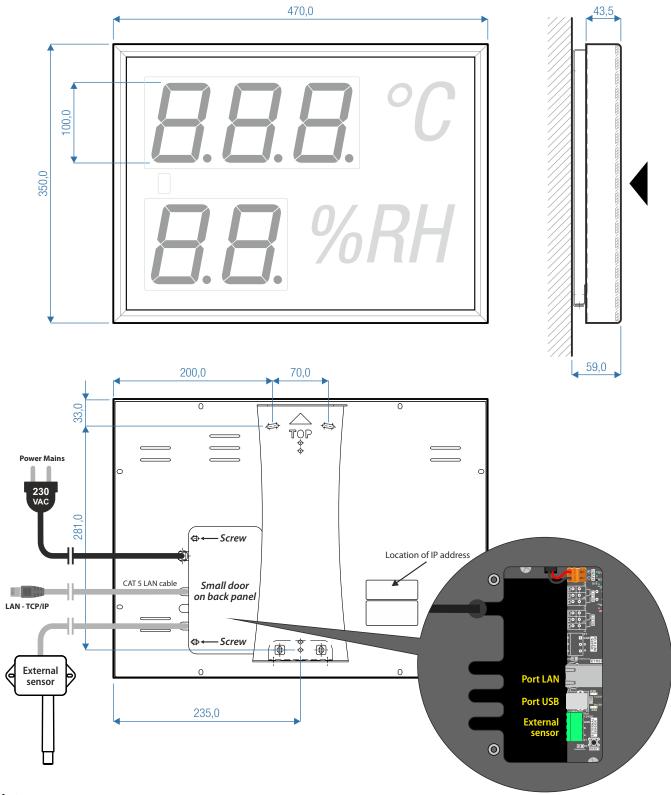

External temperature and humidity sensor connects to display with cable via serial RS485 inerface. Display is equiped with Ethernet TCP/IP interface for connecting to LAN network and data logging of measured values. Power supply cable is attached from the back side.

External temperature and humidity sensor is sold separately. Ordering code for the external sensor is: ZZ0609-3.xx.

## **Dimensional Drawing (mm)**

## **Notes:**

- 1. External sensor connector is located under small door on back panel, green connector P1 (remove 2 screws).
- 2. Fixed labels can be changed according to customer specification.