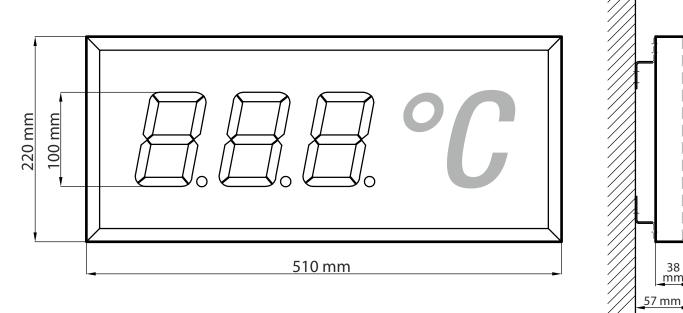

### **Technical Specifications - Display**

| Number of digits     | 3                                                                                |
|----------------------|----------------------------------------------------------------------------------|
| Height of digits     | 100 mm                                                                           |
| Readability range    | up to 40 meters max.                                                             |
| LED type             | high brightness 7-segment LED modules                                            |
| LED color            | 3-colors: red, green, yellow (color can be set by IR remote control)             |
| Viewing angle        | 120°                                                                             |
| Fixed labels         | °C                                                                               |
| Frame color / type   | platinum matt / aesthetic anodized aluminum                                      |
| Front cover          | tinted acrylic glass with non-glare surface                                      |
| Connections          | 1x power supply 230 VAC (2 m cable with EU plug)                                 |
| Class of protection  | IP 20 (display is for indoor use only, probe can be installed indoor or outdoor) |
| Power supply         | 230 VAC (110 VAC also possible on request)                                       |
| Power consumption    | 5 W                                                                              |
| Dimensions           | 510 mm x 220 mm x 38 (57) mm                                                     |
| Weight               | 2,1 kg                                                                           |
| Accessories included | mounting brackets, power cord, temperature sensor, IR remote                     |

### **Dimensional Drawings**

# Display