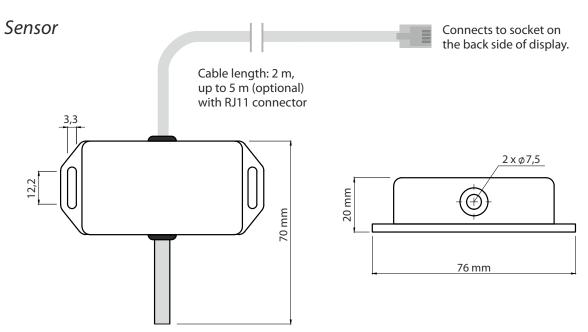

## **Technical Specifications - Temperature Sensor**

| Temperature measurement range | -30°C ~ +70°C                            |
|-------------------------------|------------------------------------------|
| Temperature precision         | +/- 0,5°C (for indoor temperature range) |
| Cable length                  | 2 m (or up to 10 m as option)            |

#### **Notes:**

- 1. Power supply cable for 230 VAC is attached to display through cable gland on the back panel (cable length 2 m).
- 2. Wall hanging brackets for display are included with delivery.
- 3. Sensor cable length is 2 m as standard, other lengths e.g. 5 m or 10 m is possible on request.
- 4. The maximum range of the IR remote control is 25 m from display.