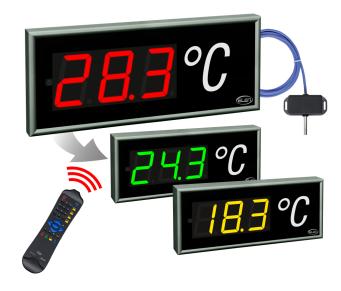

This set of numerical display, temperature sensor and IR remote control is designed to measure and display air temperature in large format. The temperature sensor is attached to display with cable and can be installed up to 2 meters from display.

Display has super-bright 3-color 7-segment modules with digit height 10 cm. LED color can be set with IR remote control to red, green, or yellow. It is also possible to set the temperature limits (high and low) and displayed values will change color when these limits are exceeded. Construction of display is made of aesthetic anodized aluminum frame platinum matt color and dim gray front glass. Back panel is from steel, painted with black powder paint. These displays are suitable for use in indoor environment only, but temperature probe can be installed indoor or outdoor. Flexible power cord for connecting to power mains is attached to back panel of display.